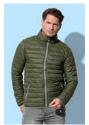

## **PADDED JACKET**

Padded jacket for women

shell and lining: 100% nylon; filling: 100% polyester

S-XL | Normal Fit | 10 / carton

₩ X 0 X 0

## Special features

excellent heat insulation at light weight, water-resistant, wind repellent, polyester filling, standup collar with zipper and inside hood with drawcord, 2 side pockets with contrast zippers, contrast zipper with storm flap, contrast elastic bindings at hem and sleeves, hang loop, side seams with front panels, small size label in the collar, care label in the side seam, LGY: zippers and bindings tone-on-tone, washable at 40 °C