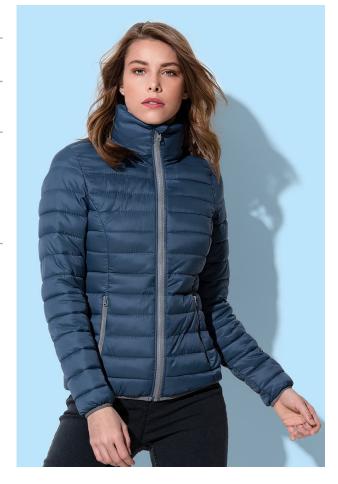

## **PADDED JACKET**

Padded jacket for women

shell and lining: 100% nylon; filling: 100% polyester

S-XL | Normal Fit | 10 / carton

₩ X 0 X 0

## Special features

excellent heat insulation at light weight, water-resistant, wind repellent, polyester filling, standup collar with zipper and inside hood with drawcord, 2 side pockets with contrast zippers, contrast zipper with storm flap, contrast elastic bindings at hem and sleeves, hang loop, side seams with front panels, small size label in the collar, care label in the side seam, LGY: zippers and bindings tone-on-tone, washable at 40 °C